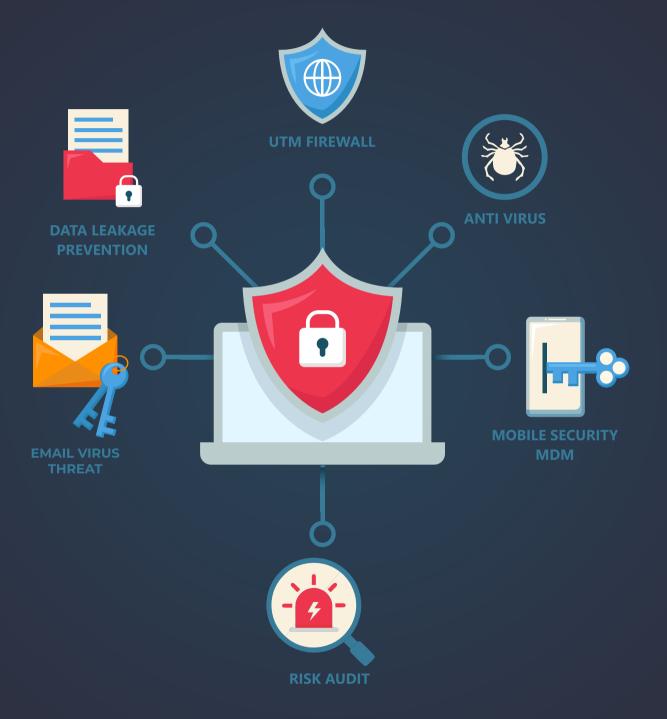

# **CYBER SECURITY**

Our expert team with an experience of having worked extensively in several cybersecurity projects will bring the right insights to architect your cyber security framework.