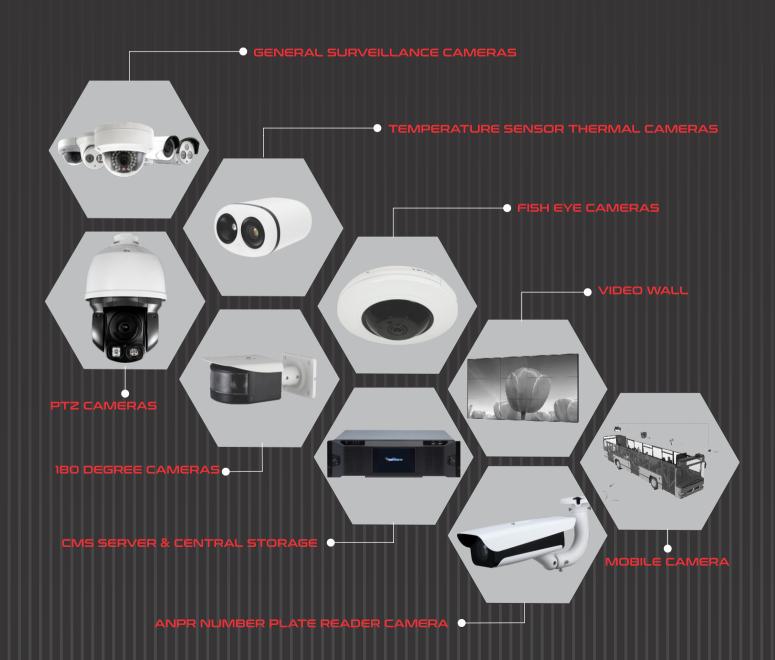

# PHYSICAL SECURITY SURVILANCE

#### **TURNSTILE & BOOM BARRIER**

- Single or Bi-directional function
- Automatic reset of barrier arms after each passage

Boom Barrier

- Automatic reset of barrier arms after each passage
- Can control by three position switch or by remote control unit, operate'OPEN','CLOSE' and 'STOP'

#### TIME AND ATTENDANCE

- Mark Attendance Using Multiple Credentials
- Standalone & PC based Biometric System
- Finger, Face, Palm, Vein Readers With Thermal Sensors
- Auto Data Push from Device to Server

#### **TEMPERATURE DETECTION SYSTEM**

- Mark Attendance Using Multiple Credentials Standalone & PC based Biometric System Finger, Face, Palm, Vein Readers With Thermal Sensors
- Auto Data Push from Device to Server

#### **ACCESS CONTROL SYSTEMS**

- Door Access Control on : User, Zone and Time
- Occupancy Control
- Man-Trap
- Centralized Monitoring and Control