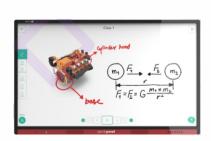

# **SMART CLASSROOM**

Smart Class LMS having digital smart board is designed to deliver teacher led subjects.

It includes two way interactive learning environments between student and teacher.

This digital class room has become the most effectively

## **IDEATE**

Brainstorm and ideate on an infinite interactive whiteboard that allows teams to collaborate and present their ideas through an array of smart tools and online content resources.

- **SMART TOOLS**
- MYCLOUD BUILT-IN SEARCH ENGINE
- **EASY SHARING**
- **♥** VIDEO CONFERENCING
- **CONSUMABLE (BATTERY) FREE STYLUS**
- **GEOMETRICAL TOOLS**
- **SNAPSHOT FROM RUNNING VIDEO**